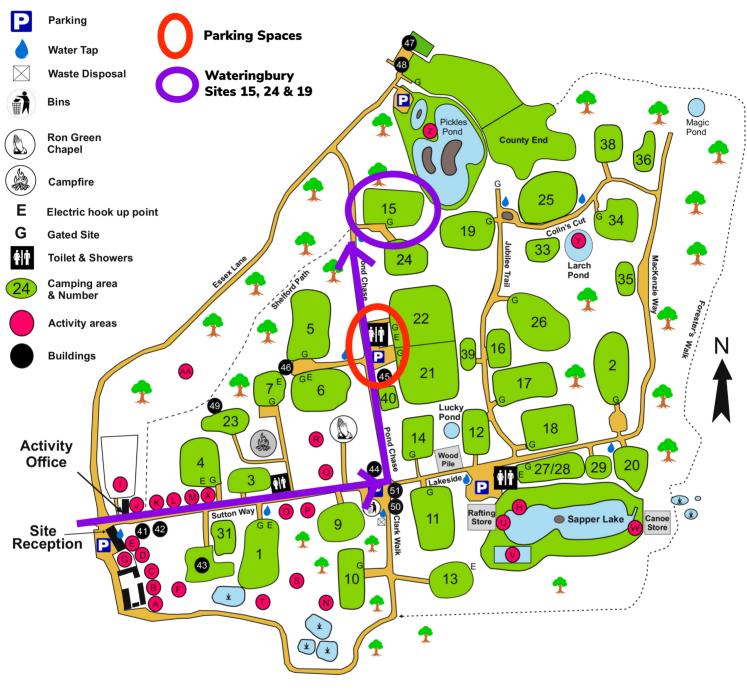

## **Thriftwood Scout Campsite....**

....your next adventure

- A Rifle Range
- Bouldering Wall
- Trampolines
- D 3D Maze
- Bug Hotel
- F Problem Solving
- G Pedal Cars
- Water Roller
- Archery Range

- Nerf Range
- **Inflata-Bull**
- Demolition
- M Axe Throwing
- N Assault Course
- Climbing Tower
- Jacobs Ladder
- Crate Stacking
- 🕓 Sky Hi

- Cresta Run
- Zip Line
- Rafting
- Peddlerz
- W Kayaking
- Cata-Splat
- Pond Dipping
- Fishing
- Lazer Tag

- 41 Tuck Shop
- 42 Squirrel Lodge
- 43 The Village
- 4 Oak Lodge
- 45 Warren Lodge
- 46 Birch Lodge
- 47 Barcwood
- 48 MacFarlane
- 49 Hammock Village
- 50 Pioneering Store
- **51** Badger Lodge